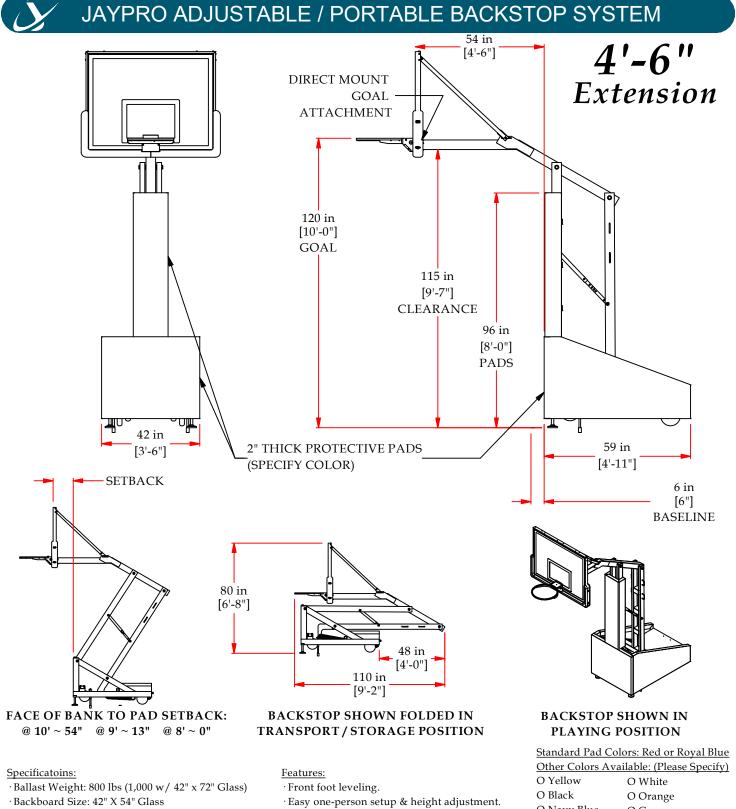

- ·Goal Type: GBA-642
- · Edge Pad: MBBP-54
- · Wheels: 8" Diameter, 2" Thick, non-marking
- · Weight: 1600 lbs

- · Pin-stop adjustments at 6" increments between 8' & 10' for alternate playing heights.
- · Rear anchor kit OPTIONAL.
- O Navy Blue O Gray
- O Columbia Blue O Purple
- O Kelly Green O Maroon
- O Forest Green O Tan

PBEL54 PORTABLE BACKSTOP WITH

54" EXTENSION

© COPYRIGHT 2017 JAYPRO SPORTS, LLC. ALL RIGHTS RESERVED THIS PRINT IS THE PROPERTY OF JAYPRO SPORTS, LLC. AND MAY NOT BE REPRODUCED WITHOUT WRITTEN PERMISSION